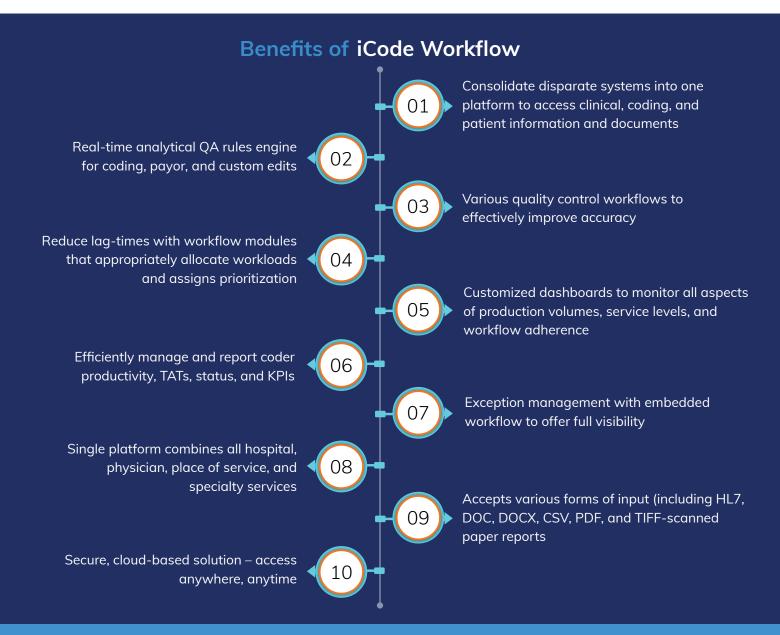

## iCode Workflow: Coding Platform

iCW™ (iCode Workflow™) is a single-platform solution that enhances the coding process with intelligent workflows and integrated NLP powered coding software for optimal quality assurance. Our iCW technology assimilates with all EHR systems directly to consolidate claim and clinical information inputs from each platform into a single and secure, cloud-based platform.

iCW provides robust, customizable reporting with embedded analytics and integrated coding quality assurance for insights into system-wide internal operations and organizational performance across industry benchmarks, to